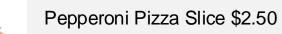

## FRIDAY Pizza Day

Personal Cheese Pizza \$5

Personal Pepperoni Pizza \$6

Baked Lays Plain \$1 BBQ \$1