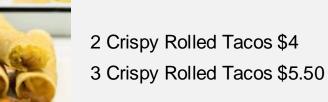

## TUESDAY Taco Tuesday

Cheese Quesadilla \$3.50 Add Chicken \$1.50 Add Beef \$1.50

Black Bean Burrito \$3.50 Add Chicken \$1.50 Add Beef \$1.50

Taco Salad \$5 Add Chicken \$1.50 Add Beef \$1.50

Chips & Salsa \$3